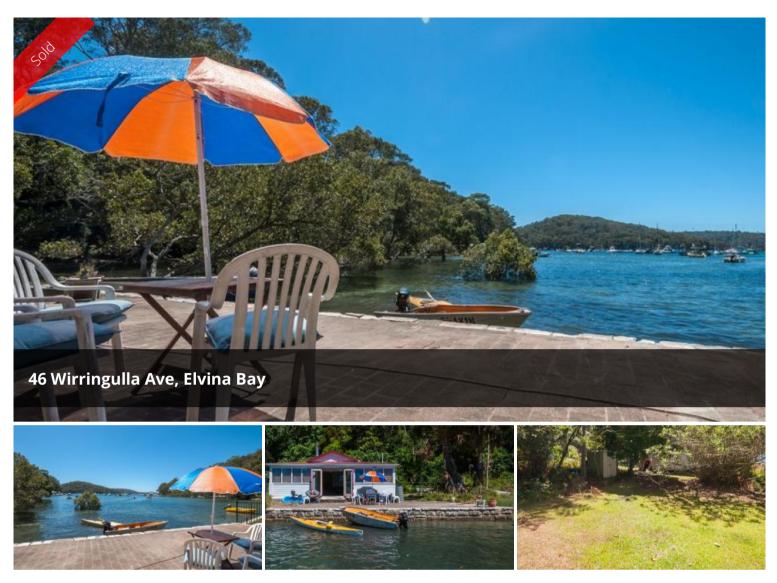

Waterfront Cottage - holiday escape or redevelop This is a great opportunity to enjoy an original waterfront cottage located a 550sqm block on the water's edge in Elvina Bay.

The two bedroom one bathroom cottage is cute with doors that open onto a paved courtyard and sea wall and boasts fabulous views into the bay and beyond.

The cottage enjoys the extra benefits of a council reserve to one side and the Ku-ring-gai National park with all the walking trails to the rear.

Enjoy the wonderful lifestyle that comes with the living offshore with the benefits' of being able to swim, kayak or fish from the property.

The potential in endless with the ease of a flat block of land as the foundation for your dream home should you redevelop.

The above information provided has been furnished to us by the vendor/s. We have not verified whether or not that information is accurate and do not have any belief in one way or the other in its accuracy. We do not accept any responsibility to any person for its accuracy and do no more than pass it on. All interested parties should make and rely upon their own inquiries in order to determine whether or not this information is in fact accurate.