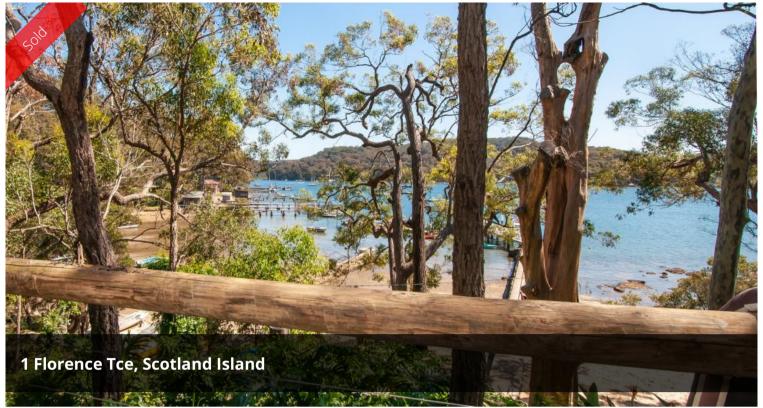

## North Facing Waterfront reserve Log Cabin

This perfectly positioned north facing log cabin enjoys stunning Pittwater views to the Ku-ring-gai National Park, sunlight all year round and stunning sunsets.

Located on Tennis wharf making it easy to commute, swim, snorkel or to have fun on the white sandy beach.

Comprising of three bedrooms, one bathroom and is warmed by a combustion fire. A wide veranda is an ideal place to relax and soak in the view.