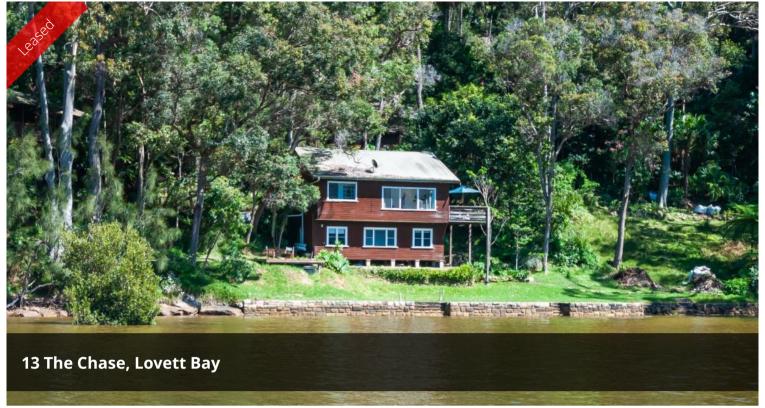

## Idyllic Waterfront Location

This waterfront home bathes in morning sunshine and is located in a peaceful location in Little Lovett Bay.

Two storey and comes fully furnished comprising four bedrooms and two bathrooms.

A fabulous grass frontage to the water's edge and surrounded by Ku-ring-gai National park with walking and bike tracks on your door step.

Access via Church Point with private mooring in Little Lovett Bay.