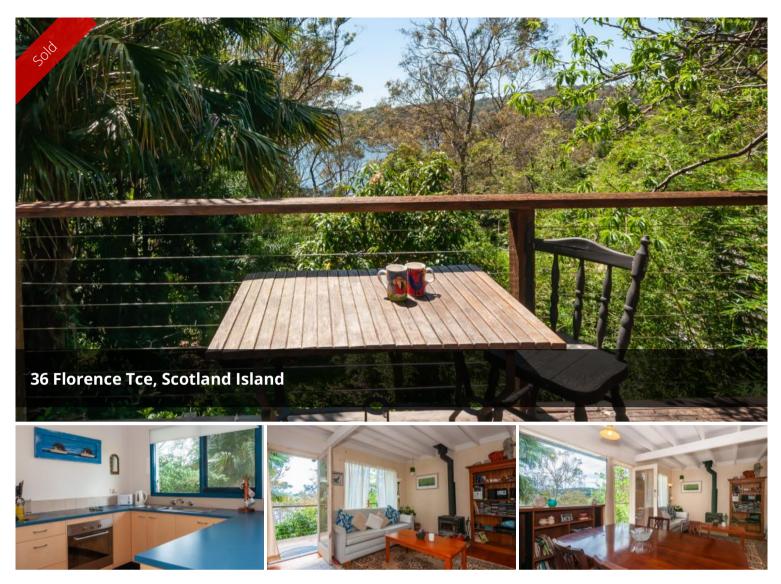

## Buy into the housing market

Easterly facing, this home is located on a 788sqm block of land enjoying a double road frontage for easy commuting and is the perfect home to put your own touches.

The rear of the block is fully fenced with the front featuring tall trees and views across Pittwater.

The dual level home comprises two bedrooms, one bathroom along with the kitchen, dining and lounge upstairs. Timber floors throughout the upper level along with a combustion fire place and a deck for entertaining.

The lower level has a third room, laundry and office space.

An older style home, however at this price it is perfect to add value and to enjoy the community of Scotland Island.

The above information provided has been furnished to us by the vendor/s. We have not verified whether or not that information is accurate and do not have any belief in one way or the other in its accuracy. We do not accept any responsibility to any person for its accuracy and do no more than pass it on. All interested parties should make and rely upon their own inquiries in order to determine whether or not this information is in fact accurate.