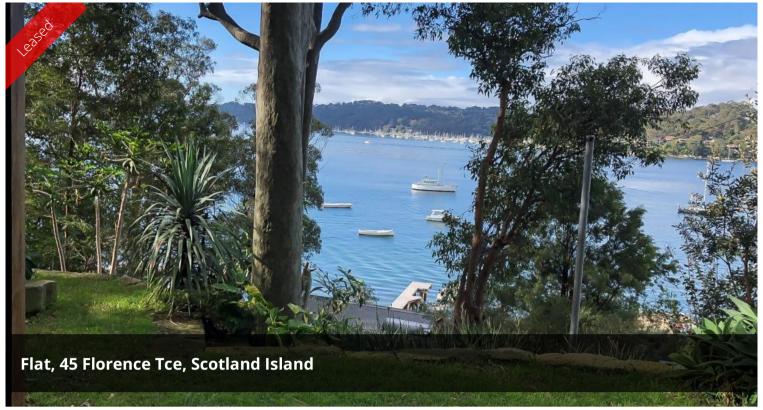

## Spacious Studio

This furnished self contained modern studio faces north east boats stunning water view.

Spacious, featuring timber floors, marble bathroom and a private garden and deck space.

Only a short walk to the main ferry stop.