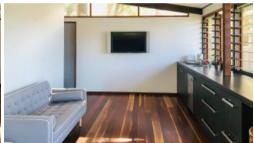

## Spacious Studio

This furnished self contained modern studio faces north east boats stunning water view.

Spacious, featuring timber floors, marble bathroom and a private garden and deck space.

Only a short walk to the main ferry stop.