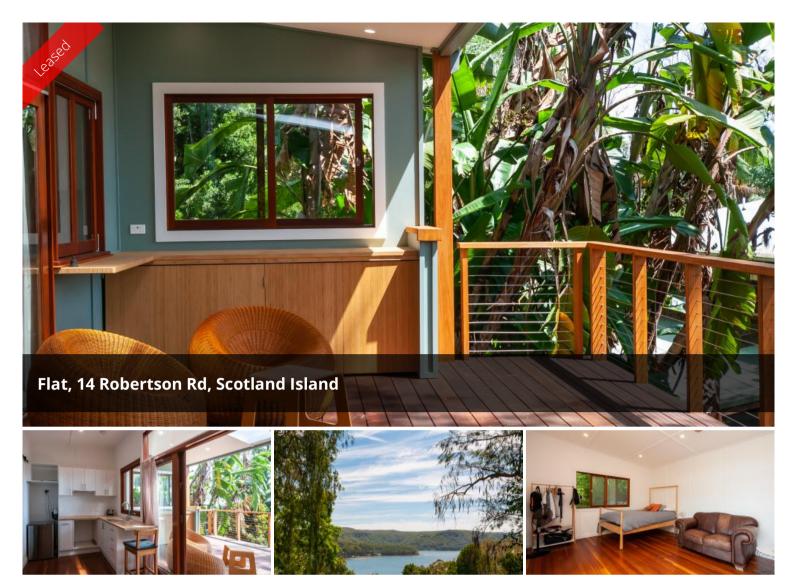

## Self Contained Studio

This furnished self contained studio is perfect for a single person wanting to enjoy the Island lifestyle.

Polished timber floors, bathroom and kitchen.

The spacious covered deck is a great place to relax and take in the spectacular North facing views of Pittwater.