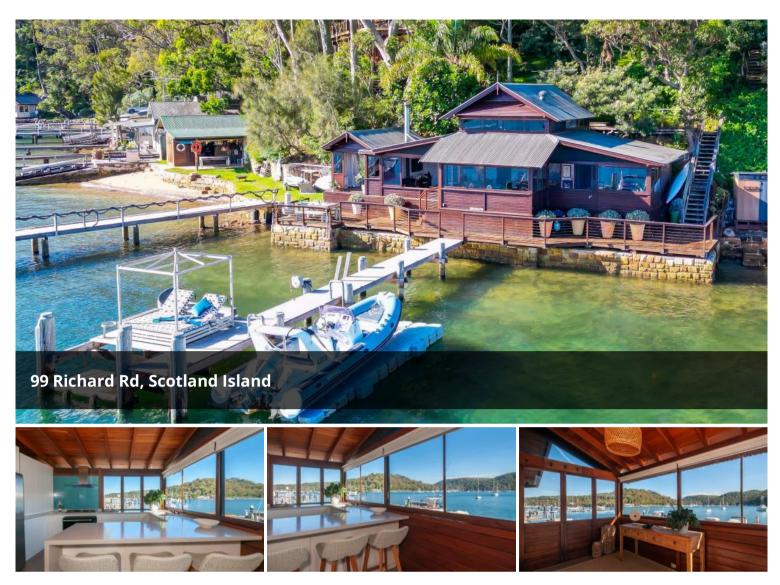

## Absolute Deep Waterfront

This iconic Pittwater home has the wow factor location on the edge of the glistening waters and boasts 270 degree views and unbelievable sunsets.

This home in a never to be repeated location is built with superb quality and craftsmanship is located on approximately 1000sqm block of landscaped gardens and incorporates amazing natural stone boulders into the design of the rear deck.

Features include polished timber floors, air-conditioning and a slow combustion fire place. Large sliding windows and doors that fold open enhance the stunning location and views. A wrap around boardwalk and a spacious outside entertaining deck add to its charm and space.

The open plan lounge/dining room has high timber cathedral ceilings and a central picture window which is perfect to watch the yachts sail past from. The stylish kitchen has a double width oven, dishwasher, breakfast bar, pantry and is complete with a wine cellar.

## **Office Details**

PMC Hill Real Estate 02 9999 4902

bathroom, kitchenette, storage or bunk room and a deck which has views through the spotted gums to the water.

The waterfront facilities include a deep water jetty capable of mooring a large boat, a sunbaking/reading landing and a floating pontoon.