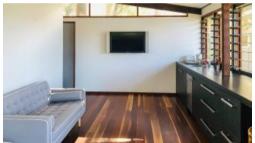

## Spacious Studio

This furnished self contained modern studio faces north east boats stunning water view.

Spacious, featuring timber floors, marble bathroom and a private garden and deck space.

Only a short walk to the main ferry stop.