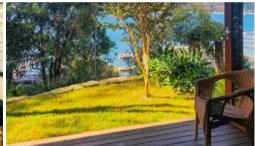

## Spacious Studio

This furnished self contained modern studio faces north east boats stunning water view.

Spacious, featuring timber floors, marble bathroom and a private garden and deck space.

Only a short walk to the main ferry stop.