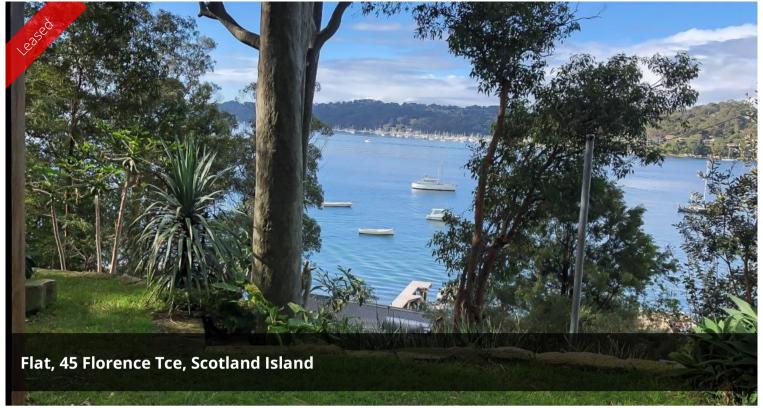

## Spacious Studio

This furnished self contained modern studio faces north east boats stunning water view.

Spacious, featuring timber floors, marble bathroom and a private garden and deck space.

Only a short walk to the main ferry stop.