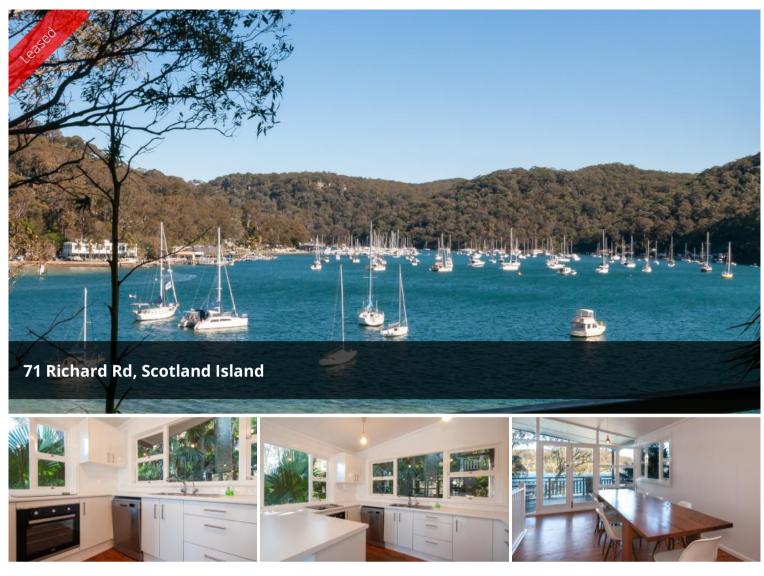

## Waterfront family home

This waterfront split level home is available on a long lease.

Comprising of two bedroom on the lower level opening out into a large entertaining balcony. The upper level is open plan with a third bedroom, bathroom and a second toilet. A large covered balcony is a fabulous place to relax on the out door furniture and day bed provided.

A separate studio, ideal as a fourth bedroom or home office.

Waterfront facilities include your own jetty, pontoon and sandy beach.

130 metre walk to the main ferry wharf.

The above information provided has been furnished to us by the vendor/s. We have not verified whether or not that information is accurate and do not have any belief in one way or the other in its accuracy. We do not accept any responsibility to any person for its accuracy and do no more than pass it on. All interested parties should make and rely upon their own inquiries in order to determine whether or not this information is in fact accurate.

🛏 4 🔊 1

| Price         | \$950 pw |
|---------------|----------|
| Property Type | Rental   |
| Property ID   | 491      |