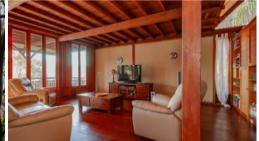

## Waterfront Home with National Park Views

This unfurnished timber home is available now on a long lease.

Tri level design with exceptional 180 degree Pittwater views from the sunny north west aspect.

Offering three bedrooms, two with picture windows, an open plan lounge/dining area and a full length balcony the home features high ceilings, French doors, polished floor boards and a combustion fire.