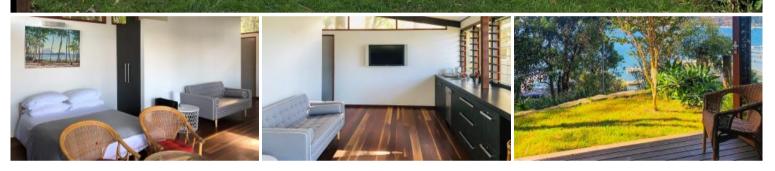

## Spacious Studio

This furnished self contained modern studio faces north east boats stunning water view.

Spacious, featuring timber floors, marble bathroom and a private garden and deck space.

Only a short walk to the main ferry stop.