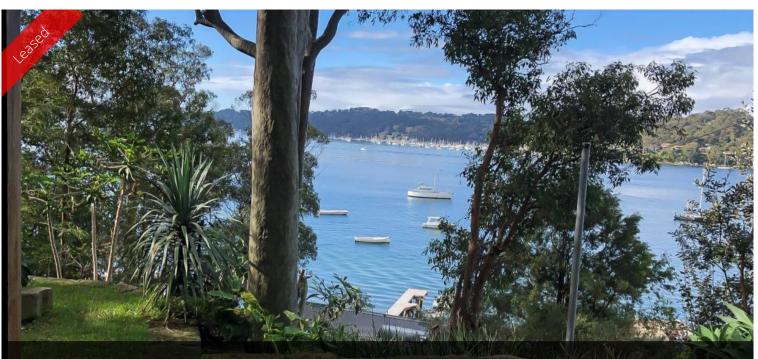

## Spacious Studio

This furnished self contained modern studio faces north east boats stunning water view.

Spacious, featuring timber floors, marble bathroom and a private garden and deck space.

Only a short walk to the main ferry stop.